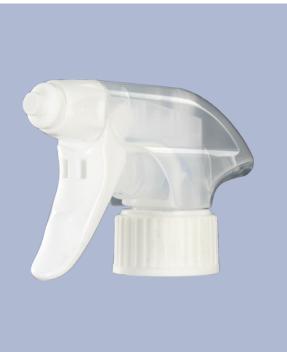

# Datasheet SP05 IN BH255NBLAMO

The SP05 sprayer is an all-plastic sprayer with a spraying capacity of 1.25 ML.

The SP05 sprayer is easy to use, with its ergonomic shape and its easy-grip trigger and nozzle. The nozzle has two positions with spray pictogram and « stop ». The spray pattern is even and circular without large droplets.

Photo