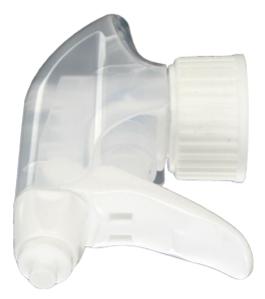

# Datasheet SP05 IN BH255NBLAMO

The SP05 sprayer is an all-plastic sprayer with a spraying capacity of 1.25 ML.

The SP05 sprayer is easy to use, with its ergonomic shape and its easy-grip trigger and nozzle. The nozzle has two positions with spray pictogram and « stop ». The spray pattern is even and circular without large droplets.

### **General Information**

- Ordering numbers : SP05 IN BH255NBLAMO

DISTRIFLAC

- Spraying capacity : 1.25 ml
- Weight : 22.00 gr
- Color : white
- Tube length : 255 mm

#### Neck : 28/410