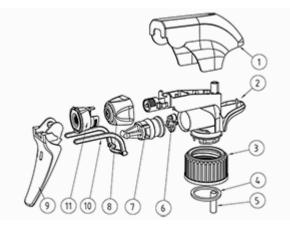

#### Exploded View

| Pos | description | Material |
|-----|-------------|----------|
| 1   | Cover       | PP       |
| 2   | Body        | PP       |
| 3   | Ring        | PP       |
| 4   | Seal        | PP/EPE   |
| 5   | Tube        | PP       |
| 6   | Valve       | PP       |
| 7   | Valve       | PP       |
| 8   | Nozzle      | PE       |
| 9   | Trigger     | PP       |
| 10  | Spring      | POM      |
| 11  | Door foamer | PP       |