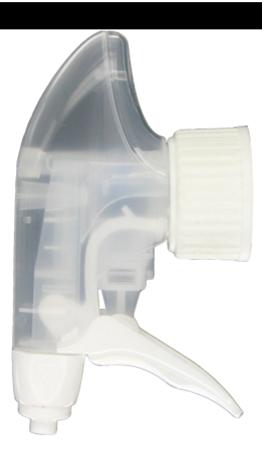

# Datasheet SP05 IN BH255NBLAMO

The SP05 sprayer is an all-plastic sprayer with a spraying capacity of 1.25 ML.

The SP05 sprayer is easy to use, with its ergonomic shape and its easy-grip trigger and nozzle. The nozzle has two positions with spray pictogram and « stop ». The spray pattern is even and circular without large droplets.

Photo