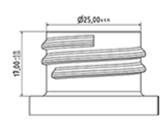

# Datasheet SP05 IN BH255NBLAMO

The SP05 sprayer is an all-plastic sprayer with a spraying capacity of 1.25 ML.

The SP05 sprayer is easy to use, with its ergonomic shape and its easy-grip trigger and nozzle. The nozzle has two positions with spray pictogram and « stop ». The spray pattern is even and circular without large droplets.

Photo

### **General Information**

- Ordering numbers : SP05 IN BH255NBLAMO

DISTRIFLAC

- Spraying capacity : 1.25 ml
- Weight : 22.00 gr
- Color : white
- Tube length : 255 mm

#### Neck : 28/410





### Standard packaging :

- 370 pcs per box
- Dimensions : 60 x 40 x 36 cm
- Gross weight : 9.14 Kg

#### Exploded View

| Pos | description | Material |
|-----|-------------|----------|
| 1   | Cover       | PP       |
| 2   | Body        | PP       |
| 3   | Ring        | PP       |
| 4   | Seal        | PP/EPE   |
| 5   | Tube        | PP       |
| 6   | Valve       | PP       |
| 7   | Valve       | PP       |
| 8   | Nozzle      | PE       |
| 9   | Trigger     | PP       |
| 10  | Spring      | POM      |
| 11  | Door foamer | PP       |







## Datasheet SP05 IN BH255NBLAMO

### Media